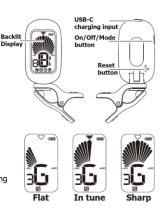

To operate the tuner, attach the clip to the headstock of your instrument, rotate the display for a clear view of the LCD screen and hold the On/Off/Mode button until the display lights. Short presses of the On/Off button will set the mode, with options for Chromatic, Guitar, Bass, and Ukulele. (Ukulele is for a soprano type).

Play a string and observe the detected note on the display, along with the virtual needle showing the tuning accuracy (flat – in tune – sharp). When in tune to the displayed note, the virtual needle will be in the centre and the backlight will change colour to green.