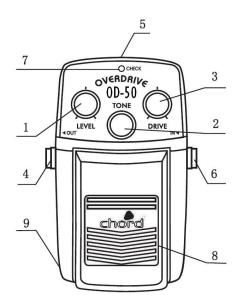

#### **Functions**

- 1. LEVEL Adjusts the output level
- 2. TONE Adjusts the overall brightness of the effect
- 3. DRIVE Varies the gain, producing the overdriven effect
- 4. Output 6.3mm mono jack connector
- 5. D.C. In DC jack for optional mains adapter
- 6. Input 6.3mm mono jack connector
- 7. Indicator LED Shows when effect is on (when it appears dim, replace battery)
- 8. Pedal Switch Turns Effect On/Off
- 9. Battery housing Compartment underneath for 9V battery