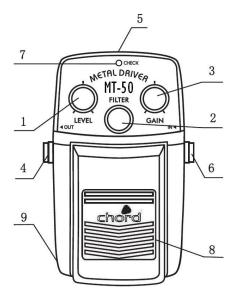

## Functions

- 1. LEVEL Adjusts the output level
- 2. FILTER Adjusts the high frequency response of the pedal
- 3. GAIN Determines the amount of distortion/overdrive produced
- 4. Output 6.3mm mono jack connector
- 5. D.C. In DC jack for optional mains adapter
- 6. Input 6.3mm mono jack connector
- 7. Indicator LED Shows when effect is on (when it appears dim, replace battery)
- 8. Pedal Switch Turns Effect On/Off
- 9. Battery housing Compartment underneath for 9V battery