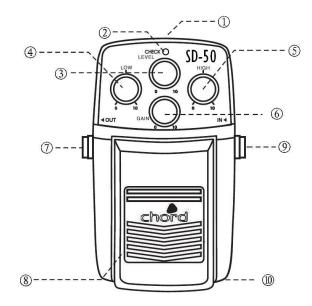

### **Functions**

- 1. D.C. In DC jack for optional mains adapter
- 2. Indicator LED Shows when effect is on (when it appears dim, replace battery)
- 3. LEVEL Adjusts the overall output level
- 4. LOW Varies the low frequency content of the distorted sound
- 5. HIGH Varies the high frequency content of the distorted sound
- 6. GAIN Adjusts the amount of distortion and sustain given to the signal
- 7. Output 6.3mm mono jack connector
- 8. Pedal Switch Turns Effect On/Off
- 9. Input 6.3mm mono jack connector
- 10. Battery housing Compartment underneath for 9V battery