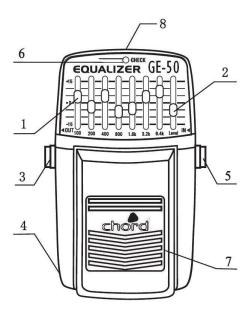

#### **Functions**

- 1. EQ Bands Slide up or down for boost or cut at the given frequency up to 15dB
- 2. LEVEL Boost or cut the overall output by up to 15dB
- 3. Output 6.3mm mono jack connector
- 4. Battery housing Compartment underneath for 9V battery
- 5. Input 6.3mm mono jack connector
- 6. Indicator LED Shows when effect is on (when it appears dim, replace battery)
- 7. Pedal Switch Turns Effect On/Off
- 8. D.C. In DC jack for optional mains adapter