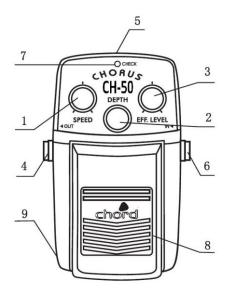

#### **Functions**

- 1. SPEED Adjusts the rate of the sweep of the chorus effect
- 2. DEPTH Increases or decreases the intensity of the effect
- 3. EFF. LEVEL Adjusts the balance between effected and dry signal
- 4. Output 6.3mm mono jack connector
- 5. D.C. In DC jack for optional mains adapter
- 6. Input 6.3mm mono jack connector
- 7. Indicator LED Shows when effect is on (when it appears dim, replace battery)
- 8. Pedal Switch Turns Effect On/Off
- 9. Battery housing Compartment underneath for 9V battery