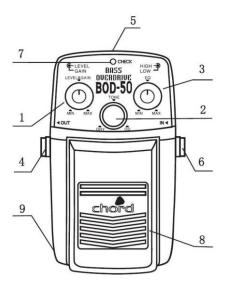

## Functions

- 1. LEVEL and GAIN Inner control governs output level and outer adjusts gain, higher gain settings will increase overdrive and sustain
- 2. TONE Sets the balance between the overdrive and unaffected signal
- HIGH and LOW EQ settings, the inner control adjusts high frequencies and the outer control adjusts low frequencies
- 4. Output 6.3mm mono jack connector
- 5. D.C. In DC jack for optional mains adapter
- 6. Input 6.3mm mono jack connector
- 7. Indicator LED Shows when effect is on (when it appears dim, replace battery)
- 8. Pedal Switch Turns Effect On/Off
- 9. Battery housing Compartment underneath for 9V battery