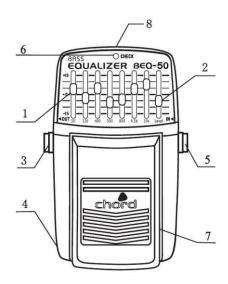

#### **Functions**

- 1. EQ Bands Slide up or down for boost or cut at the given frequency up to 15dB
- 2. LEVEL Boost or cut the overall output by up to 15dB
- 3. Output 6.3mm mono jack connector
- 4. Battery housing Compartment underneath for 9V battery
- 5. Input 6.3mm mono jack connector
- 6. Indicator LED Shows when effect is on (when it appears dim, replace battery)
- 7. Pedal Switch Turns Effect On/Off
- 8. D.C. In DC jack for optional mains adapter