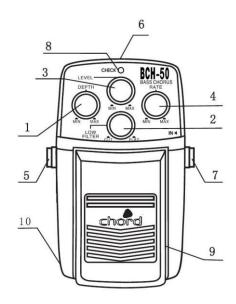

#### **Functions**

- 1. DEPTH Adjusts the depth of sweep of the chorus effect
- 2. LOW FILTER Adjusts the degree to which the low frequencies are effected
- 3. LEVEL Adjusts the amount of effect mixed in with the dry signal
- 4. RATE Varies the speed of sweep of the chorus effect
- 5. Output 6.3mm mono jack connector
- 6. D.C. In DC jack for optional mains adapter
- 7. Input 6.3mm mono jack connector
- 8. Indicator LED Shows when effect is on (when it appears dim, replace battery)
- 9. Pedal Switch Turns Effect On/Off
- 10. Battery housing Compartment underneath for 9V battery